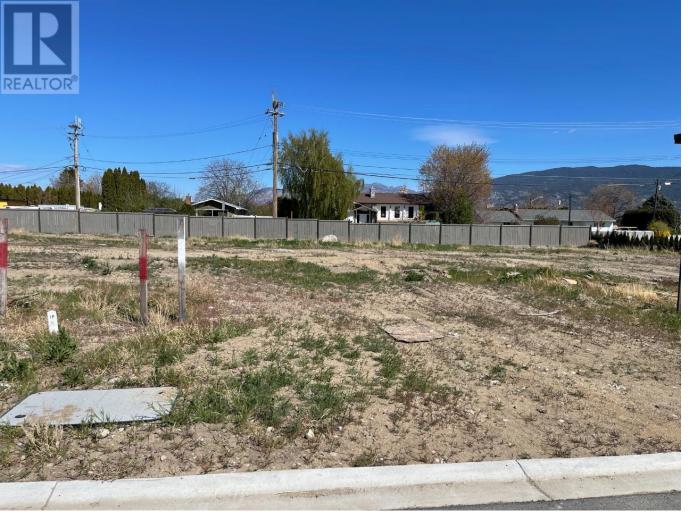

## 1716 Treffry Place Summerland British Columbia

Fantastic 5655 sq. ft. building lot on the lakeside of Trout Creek where the beaches, parks, elementary school and playground are steps away. All services available at the lot line, bring your own builder and timeline to build. Zoning allows for duplexes, secondary suites and the property is flat which contributes to an easier build. GST applicable. (id:6769)