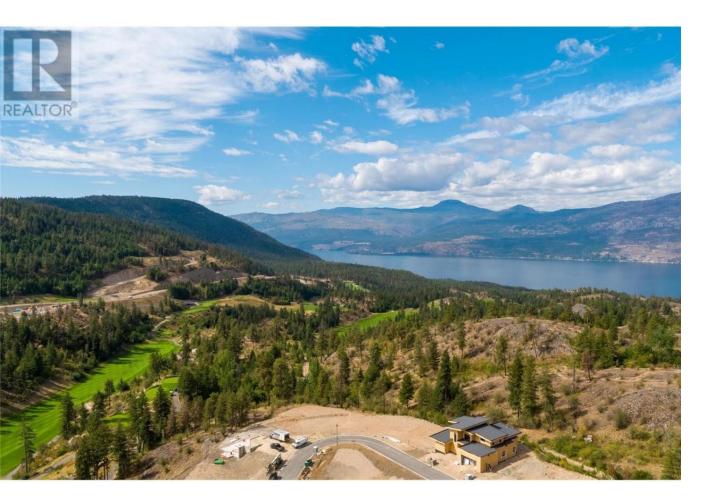

## 172 Wildsong Crescent Vernon British Columbia

\$1,200,000

This private and oversized .35 acre lot is located in "the best" location in the new development of Wildsong at Predator Ridge Resort. Elevated west-facing views overlooking the majestic hills of the Ridge golf course with breathtaking views of Okanagan Lake and Terrace Mountain. This lot has been levelled to accommodate a truly custom home, including a pool & spa, with over 9,800 square feet of buildable area. The best reason to live at Predator Ridge is the lifestyle. If you're looking for a true lifestyle community in Canada, you won't find another community richer in amenities. Predator Ridge residents can enjoy - 36 holes of championship golf, fine dining, a state-of-the-art fitness centre, 25kms of biking, hiking and walking trails, tennis, pickle ball, and yoga, along with access to Sparkling Hills Resort and some of Canada's most celebrated vineyards and wineries. Choose from one of the exclusive builders to build your dream home and live the ""Resort Lifestyle"" at Predator Ridge. (id:6769)