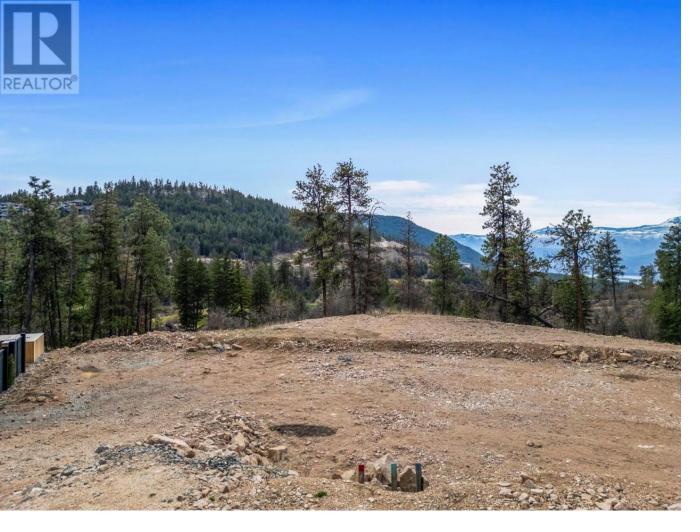

## 172 Wildsong Crescent Vernon British Columbia

\$1,150,000

Build your dream home on this beautiful and very private west facing .35 acre lot. Perfect for that custom home with a pool with sun drenched afternoon sun into the early evening. This pie shaped lot is the largest lot in Wildsong Crescent with views of Okanagan Lake and Terrace Mountain. This private and oversized .35 acre lot is located in "the best" location in the new development of Wildsong at Predator Ridge Resort. Elevated west-facing views overlooking the majestic hills of the Ridge golf course with breathtaking views of Okanagan Lake and Terrace Mountain. This lot has been levelled to accommodate a truly custom home, including a pool & spa, with over 9,800 square feet of buildable area. The best reason to live at Predator Ridge is the lifestyle. If you're looking for a true lifestyle community in Canada, you won't find another community richer in amenities. Predator Ridge residents can enjoy - 36 holes of championship golf, fine dining, a state-of-the-art fitness centre, 25kms of biking, hiking and walking trails, tennis, pickle ball, and yoga, along with access to Sparkling Hills Resort and some of Canada's most celebrated vineyards and wineries. Choose from one of the exclusive builders to build your dream home and live the ""Resort Lifestyle" at Predator Ridge. Buyers agent must attend all showings or Coop. Comm. Reduces by 25% (id:6769)