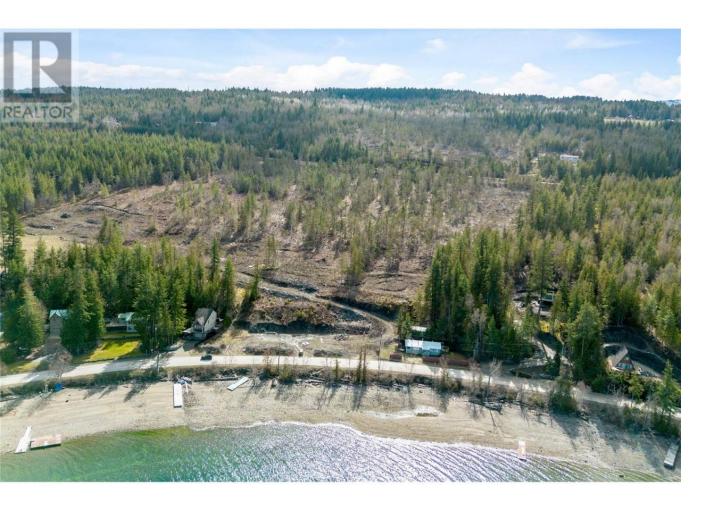

## 1720 Blind Bay Road Sorrento British Columbia

\$2,399,000

Discover a rare semi-lakeshore development opportunity with this expansive property offering over 34 acres across 6 lots. Each parcel includes semi-lakeshore access and comes equipped with buoys for your convenience. Ranging from 2.92 to 16.65 acres, make this your dream come true. The property contains prime land adjacent to the Trans Canada Hwy, this offering provides a variety of possibilities for development. Capitalize on the beauty of the Shuswap Lake with this incredibly convenient location. (id:6769)