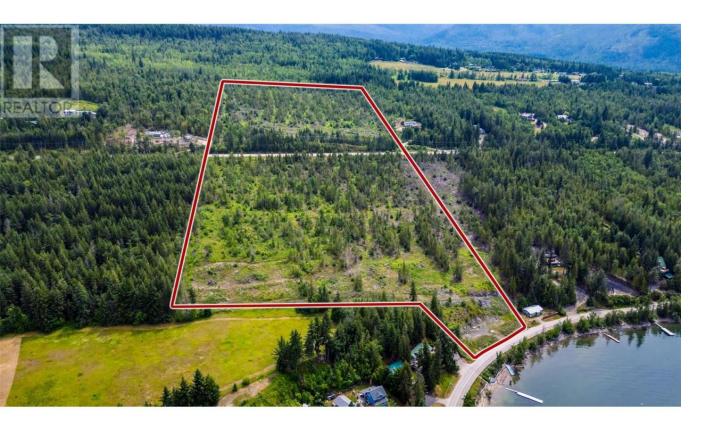

## 1720 Blind Bay Road Sorrento British Columbia

\$1,998,800

Exceptional Semi-Lakeshore Development Property in Blind Bay, Shuswap Lake, BC. Nestled in the heart of Blind Bay on the shores of Shuswap Lake, this rare offering presents a unique opportunity to own a true four-season playground. Renowned for summer boating, fishing, salmon runs, and abundant winter recreation, the area attracts residents and visitors year-round. This remarkable parcel features six rural residential lots, each zoned to allow two dwellings, ideal for families, investors, or vacation property developers. All lots boast sweeping panoramic views of the lake, mountains, and valley. Water is available at the lot line, and the upper section has been perk-tested for septic. As a bonus, each lot includes its own registered boat buoy just offshore--perfect for lakeside living. The other half of the property, located across Highway 401, is currently zoned for two estate-sized lots. However, the district is open to alternative uses, including multi-use, commercial, or residential development--such as a retirement community or manufactured home park (MHP). With proper approvals, a traffic study and easements, would support development access to this upper section. Whether you're looking to develop, invest, or build your dream home, this semi-lakeshore gem in the sought-after Shuswap region offers a rare mix of natural beauty, lifestyle, and long-term value. (id:6769)