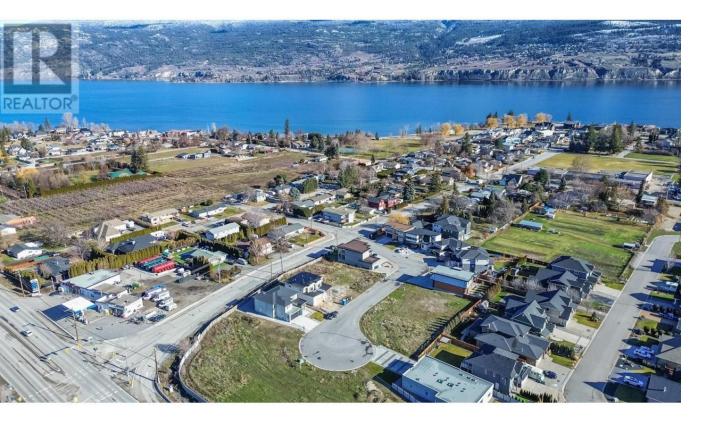

## 1727 TREFFRY Place Summerland British Columbia

\$449,900

Generous size 1/3 acre residential lot on the lakeside of Trout Creek where the beaches, parks, elementary school and playground are steps away. Building scheme in place, all services available at the lot line, bring your own builder and timeline to build. Zoning allows for secondary suites and the property is flat which contributes to an easier build. (id:6769)