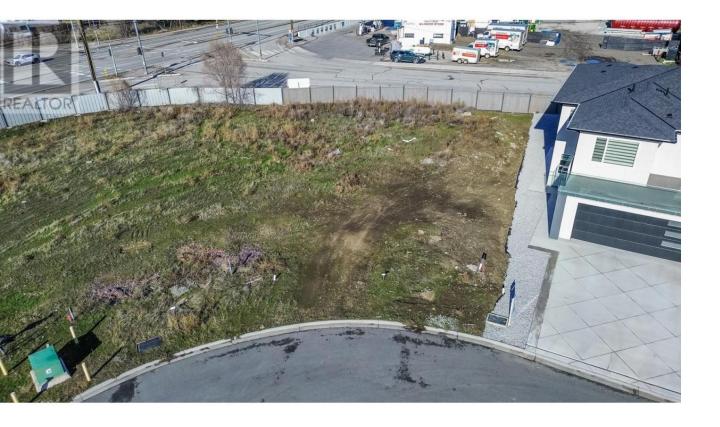

## 1728 TREFFRY Place Summerland British Columbia

\$369,000

Rarely do you come across an affordable flat .12-acre building lot. Situated in a new neighbourhood of Trout Creek, this property offers a convenient proximity to the elementary school, parks and beaches. Whether you're considering a rancher with an attached garage or a two-story residence to capture the lovely mountain views, this versatile lot accommodates various home styles. All essential services and utilities are readily available at the lot line, streamlining the building process. Choose your own builder and timeline! GST has already been paid and is not applicable. (id:6769)