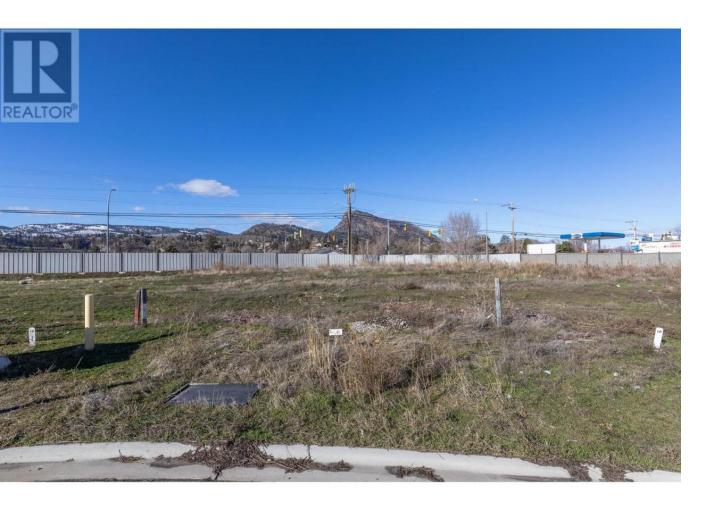

## 1732 TREFFRY Place Summerland British Columbia

\$359,000

Rarely do you come across an affordable flat .12-acre building lot. Situated in a new neighbourhood of Trout Creek, this property offers a convenient proximity to the elementary school, parks and beaches. Whether you're considering a rancher with an attached garage or a two-story residence to capture the lovely mountain views, this versatile lot accommodates various home styles. All essential services and utilities are readily available at the lot line, streamlining the building process. Choose your own builder and timeline! GST has already been paid and is not applicable. (id:6769)