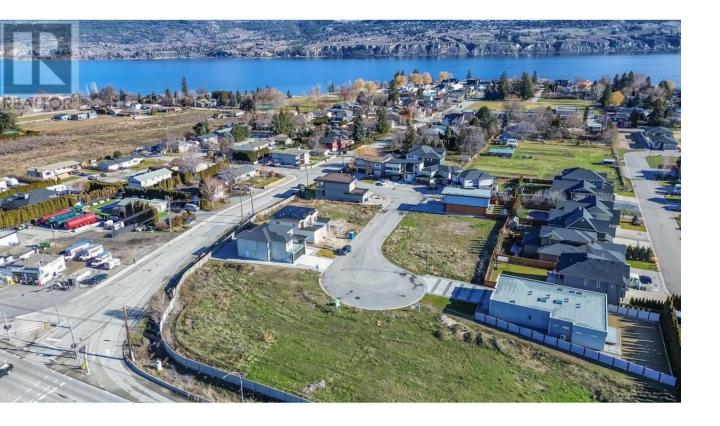

## 1736 TREFFRY Place Summerland British Columbia

\$299,000

Rarely do you come across an affordable flat .14-acre building lot. Situated in a new neighbourhood of Trout Creek, this property offers a convenient proximity to the elementary school, parks and beaches. Whether you're considering a rancher with an attached garage or a two-story residence to capture the lovely mountain views, this versatile lot accommodates various home styles. All essential services and utilities are readily available at the lot line, streamlining the building process. Choose your own builder and timeline! (id:6769)