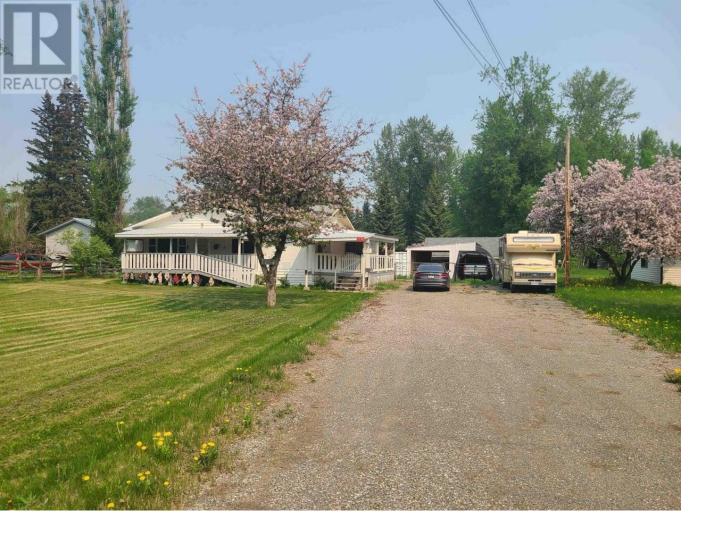

## 1738 MAPLE Drive Quesnel British Columbia

\$329.000

\* PREC - Personal Real Estate Corporation. Rancher in Red Bluff! 4 good-sized bedrooms, 2 baths, open floor plan, chain-link fenced level 0.98 acre yard, workshop and covered parking. Walking distance to both elementary school and new Jr School as well as Walmart. Bus stop nearly across the street. So conveniently located! The basement provides a huge family room 2nd bathroom and lots of good storage options. (id:6769)