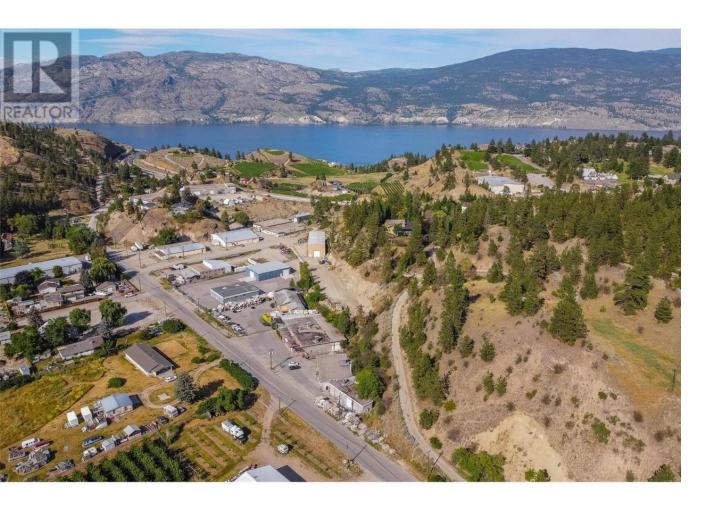

## 17411 Bentley Road Summerland British Columbia

\$1,750,000

Prime Industrial Space Alert! Discover this 5097 sqft gem boasting 3 garage overhead doors for seamless access. Currently leased until October 31, 2026. The property has been recently spruced up by tenants, showcasing its full potential. The space is now open as one large unit instead of two like the virtual walk through and pictures. The paint bays have also been removed adding tons of space and openness. Situated just off the highway with paved access, this is a rare find in the Okanagan's competitive Industrial market. Act fast - opportunities like this don't last! (id:6769)