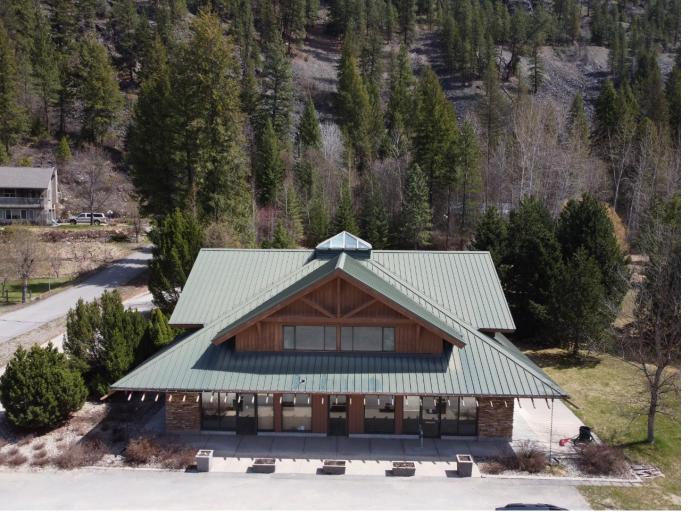

## 1746 SANDNER FRONTAGE ROAD Christina Lake British Columbia

\$1,195,000

Solid commercial building with highway frontage and available office space on upper floor! This timber frame building was constructed in 1998 and has been meticulously maintained, has paved parking front and back on the 1.37 acre lot, and wheelchair rear access to the upper floor office space. Previously operated as a pharmacy, the main floor has 3025 sq. ft. of usable space. The upper floor is designed with a central reception area with several offices and 2 bathrooms. Skylights and large windows with a lake view create a bright workspace that would support a variety of businesses. Lease options would also be considered. (id:6769)