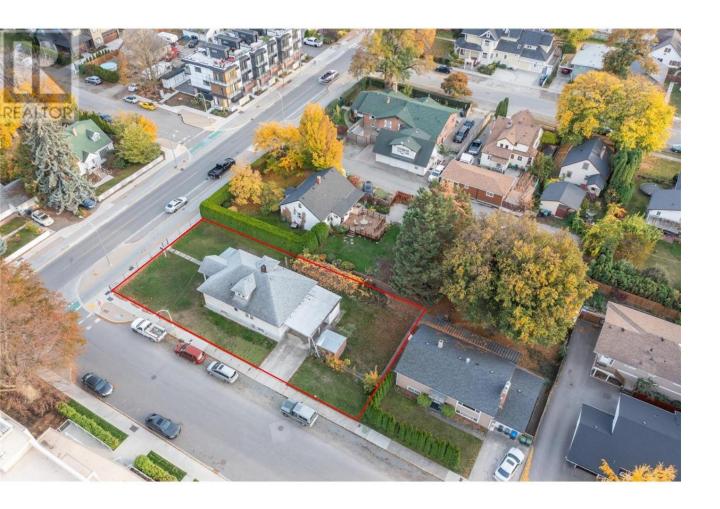

## 1754 Ethel Street Kelowna British Columbia

\$1,150,000

This property is being sold alongside 1770 Ethel. Investor Alert! This home is part of a prime 0.5-acre, two-lot assembly brimming with future opportunities. With the recent unveiling of the new Official Community Plan, the zoning for this assembly has been upgraded to C-NHD with a bonus density of 1.15 FAR with 25,047 sq ft of buildable townhouse floor area. Don't miss out on this investment opportunity! Please see land assembly listing for more information (10318398) (id:6769)