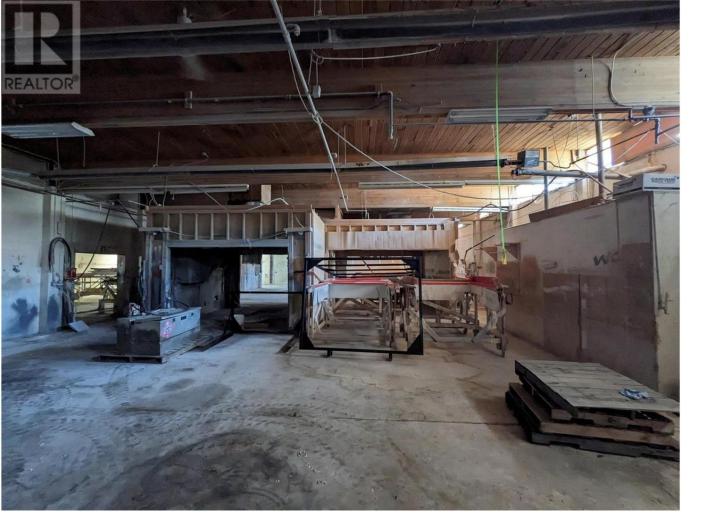

## 17601 Bentley Road Summerland British Columbia

\$12

Opportunity to lease 11,150 square feet of warehouse, shop and office on a 1.01-acre, light industrial property in Summerland. The property has two buildings on site; a 2,991 square foot shop and a 8,159 square foot warehouse that includes office/reception. There are a total of 7 overhead doors and 15,000 square feet of secured, fenced, paved yard area included for \$1/SF. With quick access to HWY 97 via Bentley Rd or Jones Flat Rd, this property presents an affordable option for businesses servicing customers and clients throughout the Okanagan. The owner may consider a sale of the property. (id:6769) Listing Presented By: