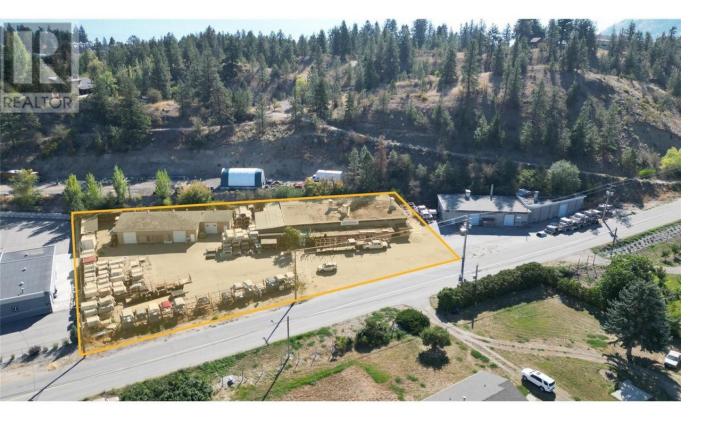

## 17601 Bentley Road Summerland British Columbia

\$2,249,999

17601 Bentley Rd presents a unique opportunity to acquire a 1.01-acre, serviceable, light industrial property in Summerland. The property has two buildings on site; a 2,991 square foot shop and a larger 8,159 square foot warehouse that includes office and reception. The property also includes approximately 15,000 square feet of secured, fenced, paved yard area. With quick access to Highway 97 via Bentley Rd or Jones Flat Rd, this property is appealing for businesses looking to add equity and investors looking for a solid return in the Okanagan industrial market. (id:6769)