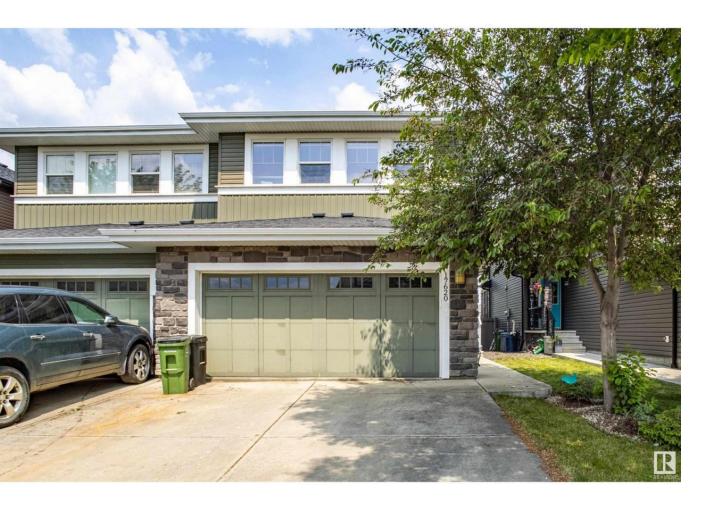

## Edmonton Alberta

\$469.900

Tucked away in the sought-after community of Windermere, this Half duplex is sure to check all of the boxes. It boasts 1700+ SQ FT, 3 Bed, 2.5 Baths, DOUBLE Garage & unspoiled basement. The bright, open-concept main floor features a spacious kitchen with maple cabinetry, granite countertops, large center island with eating bar, and a generous dining area. Additional highlights include hardwood & tile flooring, cozy gas fireplace, and an abundance of windows. Upstairs, you'll find a huge primary bedroom with a walk-in closet and 3PC ensuite, along with two additional well-sized bedrooms, a convenient laundry room, and a BONUS room - ideal as a home office, playroom, or second living area. The landscaped & fenced backyard features a large deck, and the attached double garage is insulated and drywalled. Best of all, the road behind is a quiet green space with a walking path, offering added privacy and a great view. With quick access to Anthony Henday, and ALL Amenities this is an unbeatable location. (id:6769)