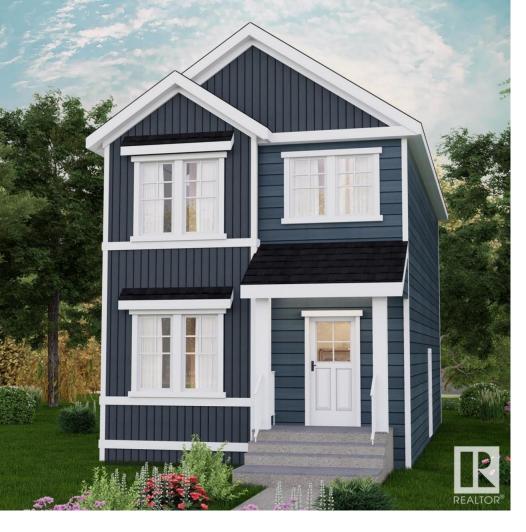

## Edmonton Alberta

\$474,900

Crystallina Nera is rooted in natural beauty. A lush forest and a storm water pond surrounded by paved walking trails are ideal for nature lovers. Poplar Lake, parks and future schools are all within walking distance. The 'Deacon-Z' offers the perfect blend of comfort and style. Spanning approx. 1613 SQFT, this home offers a SIDE ENTRANCE, thoughtfully designed layout & modern features. As you step inside, you'll be greeted by an inviting open concept main floor that seamlessly integrates the living, dining, and kitchen areas. Abundant natural light flowing through large windows highlights the elegant laminate and vinyl flooring, creating a warm atmosphere for daily living and entertaining. Upstairs, you'll find a bonus room + 3 bedrooms that provide comfortable retreats for the entire family. The primary bedroom is a true oasis, complete with an en-suite bathroom for added convenience. PICTURES ARE OF SHOW HOME; ACTUAL HOME, PLANS, FIXTURES, AND FINISHES MAY VARY AND ARE SUBJECT TO CHANGE WITHOUT NOTICE. (id:6769)