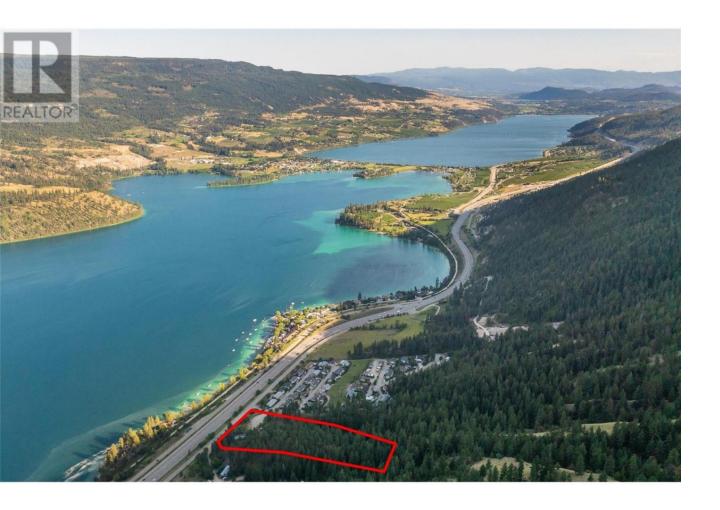

## 17680 Rawsthorne Road Lake Country British Columbia

\$759,900

Presenting an unbelievable 9.671 acre lot overlooking the pristine waters of Kalamalka Lake. PRICED UNDER BC ASSESSED VALUE. A rare offering of location, size & unparalleled lake views - a stunning canvas to build & design your sprawling custom dream-home! With an abundance of trees for creating a private retreat & paved easy access city roads to your driveway plus many services hooked up - this is a one-of-a-kind opportunity. The location is second to none nestled in the Okanagan Valley, Lake Country is highly desired for its luxurious yet relaxed environment. A region acknowledged for it's world renowned wineries, flourishing orchards, world class restaurants, golfing, beaches & more! The lush valley of Lake Country also boasts top caliber parks and trails - minutes to the new Okanagan Rail Trail, 13min to top-rated Predator Ridge Resort. 20 minutes to Kelowna International Airport. It offers all seasons fun with Silver Star Mountain Resort 40 min away. Property is currently zoned RR1 - zoning for residential development on large lots & complementary uses. This allows for building compliant with the districts zoning bylaw such as one single detached house (which may contain a secondary suite); accessory buildings or structures (which may contain an accessory suite). A mobile or manufactured home as an accessory suite. Live out your future dream of creating a home business, bed & breakfast, flower farm etc. Potential Vendor Financing for a 2yr term to help while you build! (id:6769)