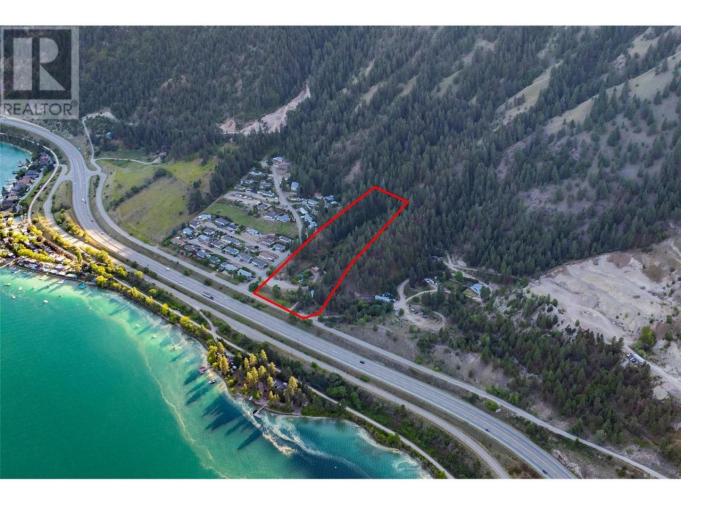

## 17680 Rawsthorne Road Lake Country British Columbia

\$749,000

Presenting a stunning 9.671 acre lot overlooking the pristine waters of Kalamalka Lake. A rare offering of location, size & unparalleled lake views - a stunning canvas to build & design your sprawling custom dreamhome! With an abundance of trees for creating a private retreat & paved easy access city roads to your driveway plus many services hooked up - this is a one-of-a-kind opportunity. The location is second to none nestled in the Okanagan Valley, Lake Country is highly desired renowned wineries, flourishing orchards, world class restaurants, golfing, beaches & more! You are minutes to the Okanagan Rail Trail, 13min to Predator Ridge Gold Resort, 20min to Kelowna International Airport & 40min to Silver Star Mountain Resort. Property is currently zoned RR1 - zoning for residential development such as one single detached house (which may contain a secondary suite); accessory buildings or structures (which may contain an accessory suite). A mobile or manufactured home as an accessory suite. Your opportunity for a home based business! VIEWINGS ARE BY APPOINTMENT ONLY. Please do not walk this lot without a Realtor. Older mobile on site would best serve as temporary residence while building. Mobile home is currently serviced with water (untreated), power, cable, propane and connected to septic. Neighbouring Kal Pine Private water utility & Fortis Gas easily accessible to be run to the lot by new owner. Under the current zoning, this property CANNOT be subdivided. (id:6769)