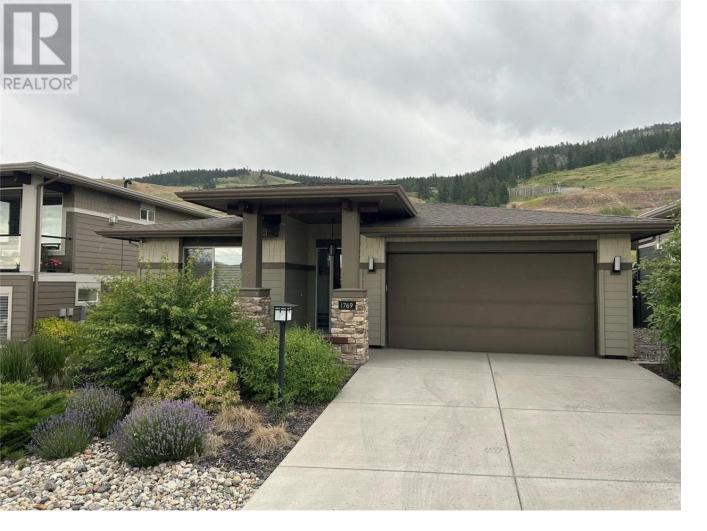

## 1769 Tower Ranch Drive Kelowna British Columbia

\$649,900

IMMACULATE 3 BEDROOM RANCHER. Welcome to Solstice at Tower Ranch--a serene and prestigious golf course community that perfectly blends lifestyle and location. This highly cared-for 3 bed, 2 bath Rancher offers effortless one-level living in one of Kelowna's most desirable developments. Backed by the stunning fairways of Tower Ranch Golf Course--named one of the most beautiful and exciting courses in North America--this home offers a peaceful, private setting with sweeping views and a bright, open-concept layout filled with natural light, creating a light and airy atmosphere throughout. The kitchen is a true showpiece, sparkling with modern finishes, ample storage, and a welcoming island ideal for entertaining. The primary suite features generous proportions and tranquil golf course views, while two additional bedrooms provide flexibility for kids, guests, a home office, or a hobby space. Outside, the private backyard oasis offers the perfect place to unwind and soak in the beauty of the surrounding landscape. Enjoy a low-maintenance lifestyle with the added bonus of being just minutes from Kelowna International Airport, world-class wineries, and all the amenities of the city. Whether you're an avid golfer, a frequent traveler, or simply someone who appreciates quality and quiet, this home is a true gem in an exceptional community. Live the good life at Solstice. Golf, relax, and breathe easy--your new home awaits. (id:6769)