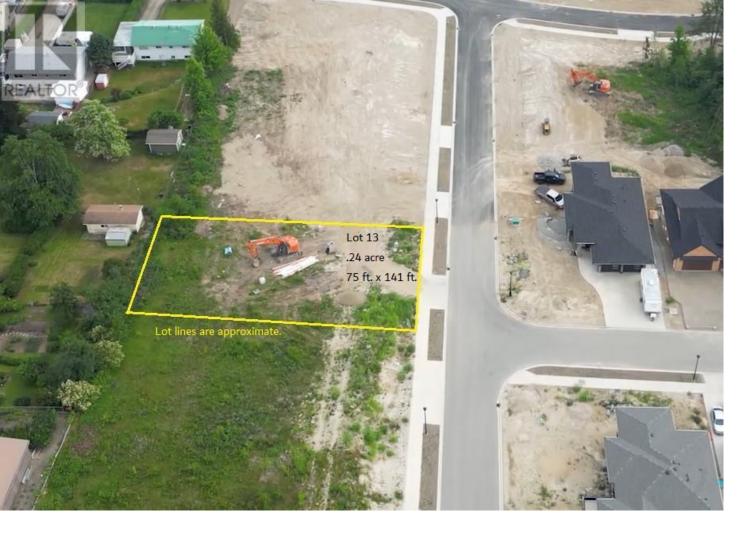

## 1770 35 Street Salmon Arm British Columbia

\$279.000

BUILDING LOT..... .24 acre lot in one of Salmon Arm's newest subdivisions is the perfect lot for your new home. Located in the sought after NE area of Salmon Arm, with wonderful mountain views and great walkability to shopping, schools and recreation. This 75' x 141' lot is zoned R-8 which always either a suite or carriage house. NO GST (id:6769)