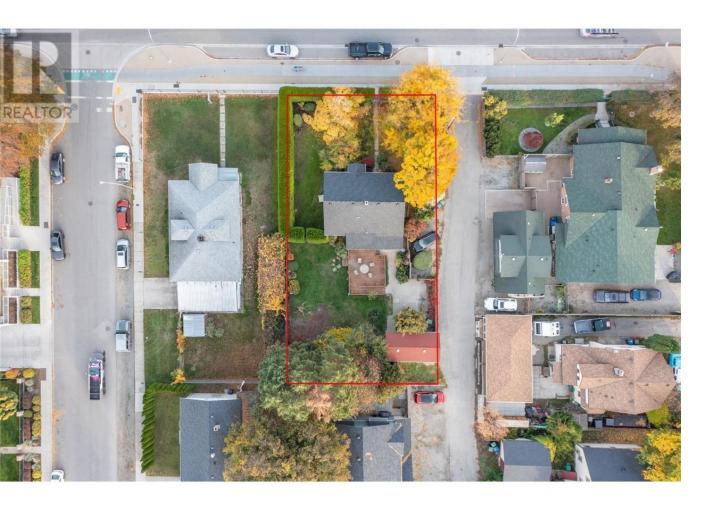

## 1770 Ethel Street Kelowna British Columbia

\$1,250,000

This property is being sold alongside 1754 Ethel. Investor Alert! This home is part of a prime 0.5-acre, two-lot assembly brimming with future opportunities. With the recent unveiling of the new Official Community Plan, the zoning for this assembly has been upgraded to C-NHD with a bonus density of 1.15 FAR with 25,047 sq ft of buildable townhouse floor area. Don't miss out on this investment opportunity! Please see land assembly listing for more information (10318398) (id:6769)