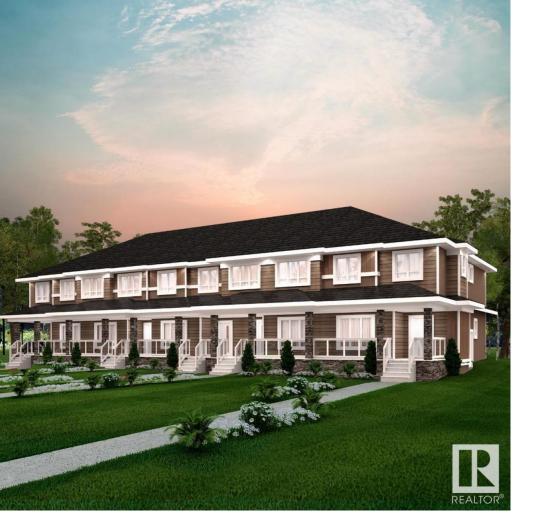

Edmonton Alberta \$439,900

Crystallina Nera is rooted in natural beauty. A lush forest and a storm water pond surrounded by paved walking trails are ideal for nature lovers. Poplar Lake, parks and future schools are all within walking distance. The 'Deacon-T' offers the perfect blend of comfort and style. Spanning approx. 1613 SQFT, this home offers a thoughtfully designed layout & modern features. As you step inside, you'll be greeted by an inviting open concept main floor that seamlessly integrates the living, dining, and kitchen areas. Abundant natural light flowing through large windows highlights the elegant laminate and vinyl flooring, creating a warm atmosphere for daily living and entertaining. Upstairs, you'll find a bonus room + 3 bedrooms that provide comfortable retreats for the entire family. The primary bedroom is a true oasis, complete with an en-suite bathroom for added convenience. PICTURES ARE OF SHOW HOME; ACTUAL HOME, PLANS, FIXTURES, AND FINISHES MAY VARY AND ARE SUBJECT TO CHANGE WITHOUT NOTICE. (id:6769)