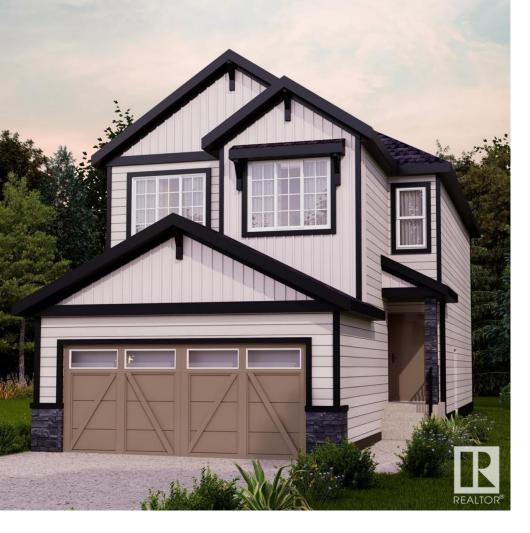

## Edmonton Alberta \$549,900

Crystallina Nera is rooted in natural beauty. A lush forest and a storm water pond surrounded by paved walking trails are ideal for nature lovers. Poplar Lake, parks and future schools are all within walking distance. The 'Bedford-24' offers stunning features, quality craftsmanship, and an open-concept floor plan that makes day-to-day living effortless with its functional design. Separate Sie Entry, 9' ceilings on the main floor, laminate flooring, and quartz counters. You'll enjoy a spacious kitchen with an abundance of cabinet and counter space, soft-close doors and drawers, plus a walk-through pantry! Your living room offers comfort and style, with an electric fireplace and large windows for plenty of natural light. Rest and retreat upstairs, where you'll enjoy a large bonus room plus 3 bedrooms, including a primary suite designed for two with its expansive walk-in closet and spa-inspired ensuite! \*PLEASE NOTE\* PICTURES ARE OF SIMILAR HOMES; ACTUAL HOMES, PLANS, FIXTURES, AND FINISHES SUBJECT TO CHANGE (id:6769)