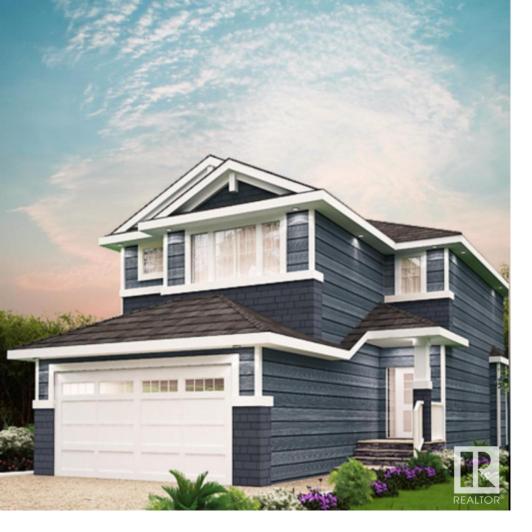

## Edmonton Alberta \$569,900

Crystallina Nera is rooted in natural beauty. A lush forest and a stormwater pond surrounded by paved walking trails are ideal for nature lovers. You will always be minutes away from the rest of Edmonton with the Anthony Henday, 82nd Street and Yellowhead Trail nearby. Poplar Lake, parks and future schools are all within walking distance. With over 1,939 (approx) square feet of open concept living space, the Jayne is built with your growing family in mind. This single-family line home features 3 bedrooms, 2.5 bathrooms and an expansive walk-in closet in the master bedroom. Enjoy extra living space on the main floor with the laundry room on the second floor. The 9-foot ceilings and quartz countertops throughout blends style and functionality for your family to build endless memories. \*\*PLEASE NOTE\*\* PICTURES ARE OF SHOW HOME; ACTUAL HOME, PLANS, FIXTURES, AND FINISHES MAY VARY AND ARE SUBJECT TO AVAILABILITY/CHANGES; HOME IS UNDER CONSTRUCTION. EST COMPLETION APR-JUL 2025\*\* (id:6769)