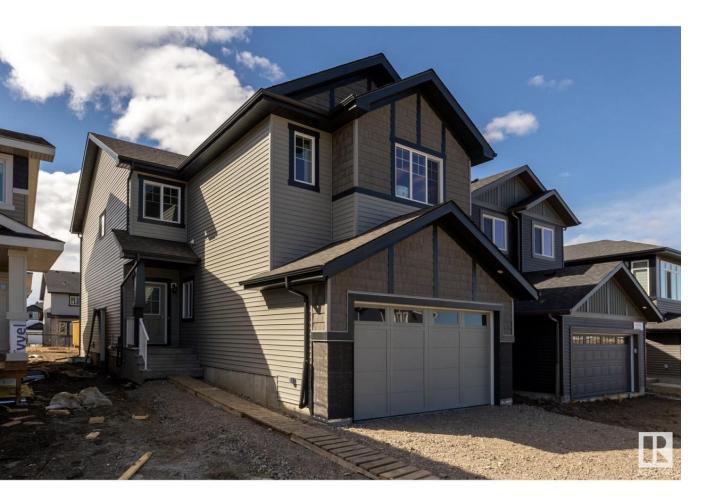

## Edmonton Alberta

Crystallina Nera is rooted in natural beauty. A lush forest and a stormwater pond surrounded by paved walking trails are ideal for nature lovers. You will always be minutes away from the rest of Edmonton with the Anthony Henday, 82nd Street and Yellowhead Trail nearby. Poplar Lake, parks and future schools are all within walking distance. This single-family home The Fulton features a double car garage, 3 bedrooms, 2.5 bathrooms and chrome faucets throughout. Enjoy extra living space on the main floor with the laundry room on the second floor. The 9-foot ceilings and quartz countertops throughout blends style and functionality for your family to build endless memories. (id:6769)