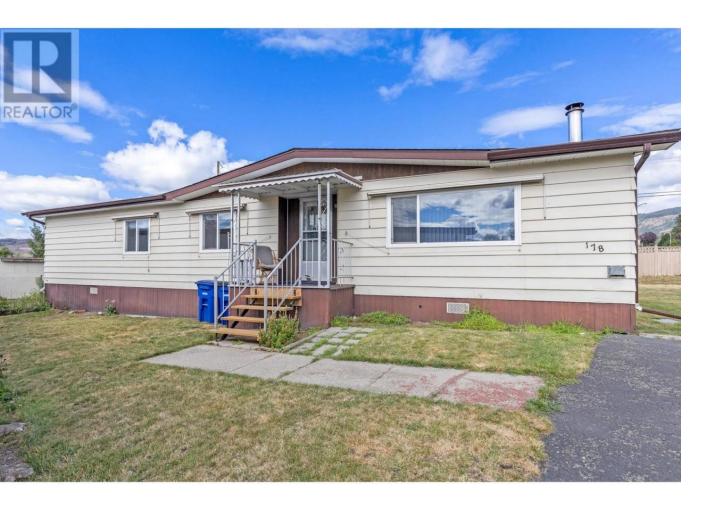

## 1880 Old Boucherie Road 178 West Kelowna British Columbia

\$235,000

Welcome to 178 1880 Old Boucherie Rd, a spacious 3-bedroom, 2-bathroom double-wide mobile home located in the desirable Westgate Mobile Home Park. This meticulously maintained home boasts pride of ownership throughout. Enjoy outdoor living on the large covered patio measuring 32 feet by 8 feet 8 inchesperfect for relaxing or entertaining guests. A highlight of this property is the 3 sheds, one with power, ideal for hobbyists or anyone who enjoys tinkering. The home's prime location offers convenience with close proximity to transit, Okanagan Lake, and numerous parks, providing ample opportunities for recreation and leisure. Age 55+. Sorry no dogs allowed or rentals. Min credit score 730. New pad fee will be \$725. (id:6769)