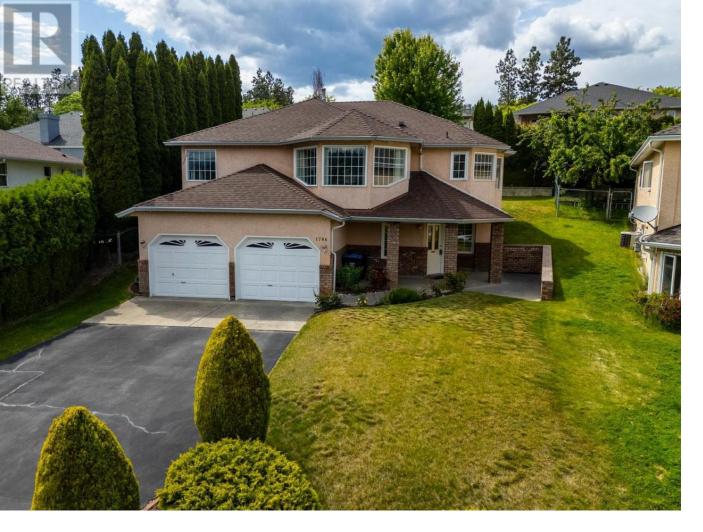

## 1786 Sprucedale Court Kelowna British Columbia

\$889,500

Welcome to 1786 Sprucedale Ct - a lovingly maintained 4-bed, 3-bath home tucked into one of Glenmore's most central and convenient locations. Offering 2517 sqft of versatile space across a grade-level entry layout, this home is perfect for families, multigenerational living, or those seeking room to spread out. Enjoy serene mountain and valley views, a spacious yard with low-maintenance landscaping, and peace of mind with major updates already done—roof (2012), furnace & hot water tank (2017), and A/C (2022). The full finished basement boasts a large rec room, den, and laundry, while upstairs features new vinyl flooring in the bedrooms, a gas fireplace, and fresh bathroom fixtures. With a double garage, driveway parking for 5, central air, ample storage, and close proximity to schools, parks, transit, and amenities—this well-cared-for classic blends original charm with practical upgrades. A must-see opportunity in one of Kelowna's most sought-after neighbourhoods. (id:6769)