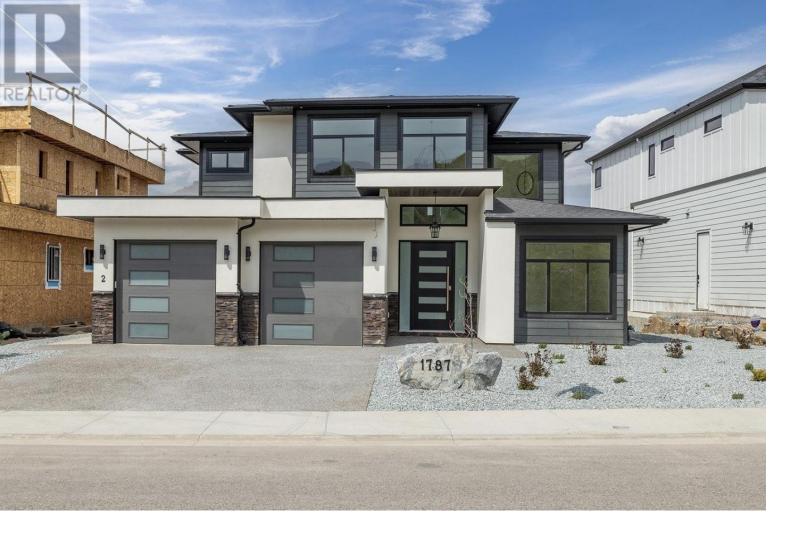

## 1787 Fawn Run Drive Kelowna British Columbia

\$1,798,000

Spacious New Build with Lake Views & Legal Suite - A Rare Find! This brand-new home in the Upper Mission checks all the boxes. Situated on a flat, pool-sized lot with panoramic views of the lake and city, it offers a rare combination of stunning design and functional living. With over 4,300 sq ft of beautifully finished space, this 2-storey layout is thoughtfully planned to maximize comfort and convenience. You'll love the seamless indoor-outdoor connection, with level access from the main living areas to the backyard and patio - ideal for entertaining or future pool plans. The home includes 7 bedrooms and 7 bathrooms, featuring a main floor primary suite and a second primary upstairs. Each bedroom boasts its own ensuite for ultimate privacy. There's also a loft-style family room on the upper level for extra flexibility. A fully self-contained legal 2-bedroom suite with private entrance and its own laundry makes for a perfect mortgage helper or extended family accommodation. High-end, contemporary finishes complete this exceptional offering in one of the most sought-after neighbourhoods. (id:6769)