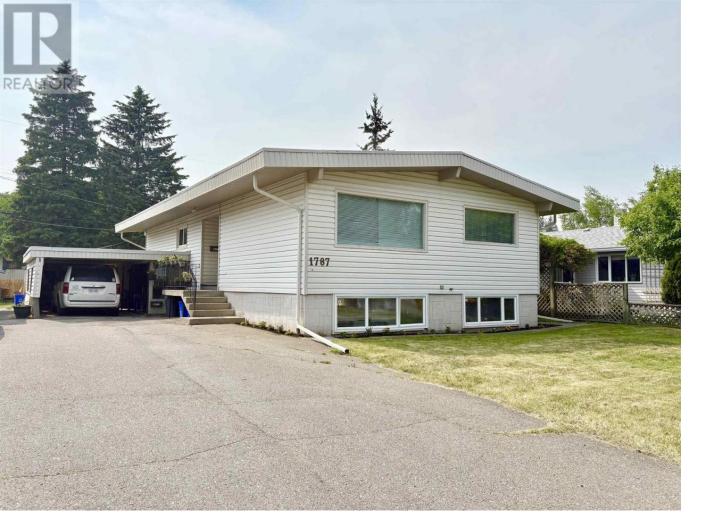

## 1787 GORSE Street Prince George British Columbia

\$515,000

First time home buyers and investors, this is the one! Situated on a double lot near Lheidli T'enneh Memorial Park, this home offers plenty of room for everyone, inside and out. Over 1400 sq. ft. on the main floor, offering 4 bedrooms, 1 bath, extra large living and dining rooms and kitchen leading to the large yard. Downstairs stretched over another 1240 sq. ft. you will find a nicely laid out 2 bedroom suite with functional shared laundry area. Step outside to the large yard, carport and ample parking. Many options here, utilize the entire house for a spacious family home, live up (or down) and rent the suite for additional income, or utilize both suites as a turn key income property. (id:6769)