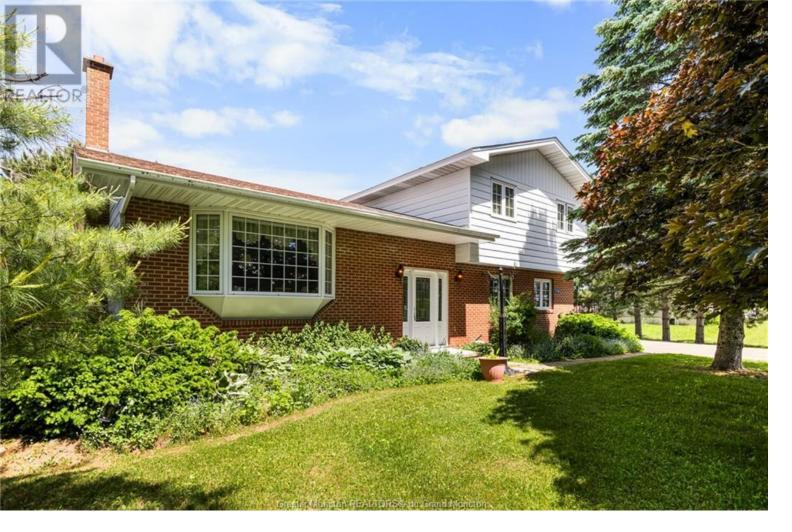

## 179 Chemin Cap Saint-Louis Saint-Louis-de-Kent New Brunswick

Welcome to 179 Chemin Cap Saint-Louis, a charming home nestled on 0.378 acres in Saint-Louis. This property offers a main residence with 3 bedrooms and 1 bathroom, complemented by an attached in-law suite featuring 1 bedroom and 1 bathroom with a private entrance. Inside, original hardwood floors and cozy windows enhance the living room, while the vintage kitchen adds character. Enjoy the expansive backyard and the convenience of central air conditioning throughout the home. Ideal for extended family or rental income, this property invites you to embrace its character and potential. Schedule a showing today to explore all this property has to offer! (id:6769)