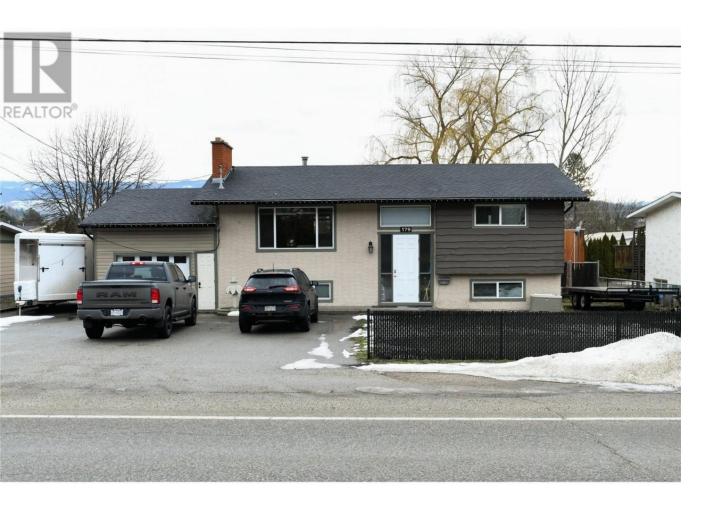

## 179 Snowsell Street Kelowna British Columbia

\$1,199,000

Wonderful home with tons of future potential. Located on a quiet street this rancher has an attached garage, oversized detached garage, inground pool, and additional parking. This Lot is 80ft x 170ft (0.3Acre) and the city has it zoned for Future Land Use supporting Core Neighborhood zoning. The Core Area will provide a wide variety of housing forms including: row housing, along with low rise apartments along key corridors. This home can be a perfect family home, revenue property, or development purchase. Buyer to verify all future land potential with City of Kelowna. (id:6769)