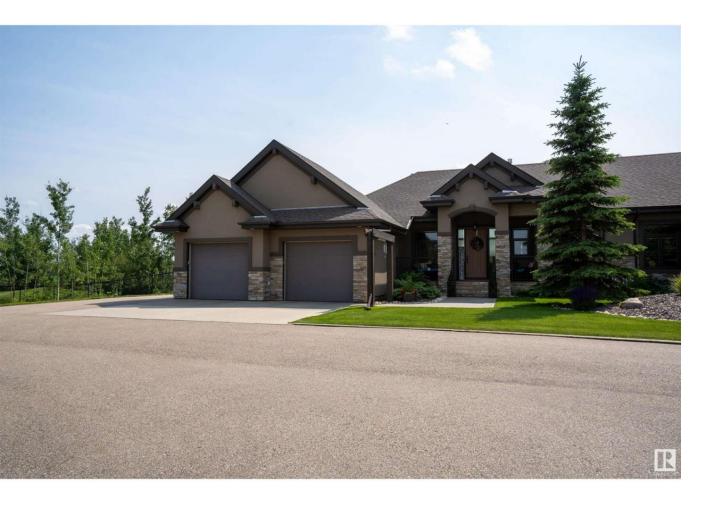

## Rural Parkland County Alberta

Executive Bungalow in private, GATED 45+ acreage community; located in CENTURY GATES just 7 mins North of Spruce Grove & 15 mins west of the Anthony Henday in Edmonton; offering walking trails, a picturesque lake & secure RV storage all within the gates. Luxury 3bed|2.5bath home filled w/natural light featuring a grand open concept main flr, high vaulted ceilings, hardwood flring, towering stone faced gas FP, & a designer kitchen complete w/SS appliances, gas stove, rich cabinetry & granite cntrs. Main flr primary suite complete w/spa inspired 5pce ensuite w/upper level laundry adding extra convenience. Lower level complete w/family rm, 2 more bedrooms, 4pce bath & large storage rm. Fully fenced, treed lot; beautifully landscaped has a 12'x16' shed & has a front covered porch AND back covered deck! Oversized Triple garage, heated w/drive thru door & huge driveway great for R.V's. Enjoy the luxury of acreage life w/added convenience of association maintenance upkeep to include front lawn/snow removal (id:6769)