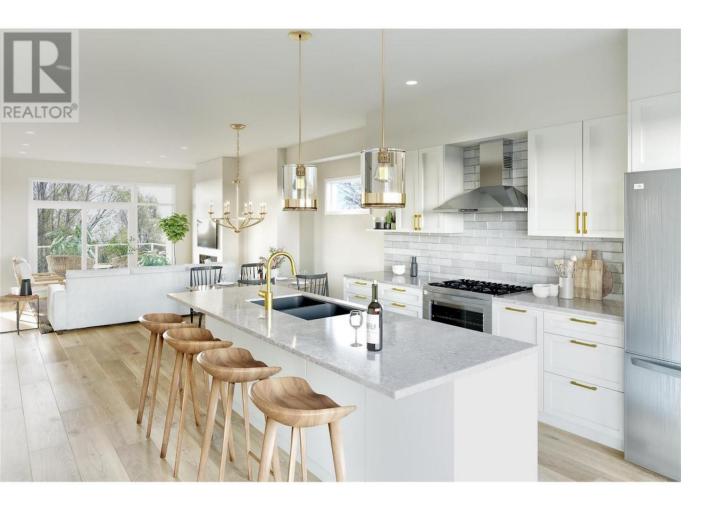

## 11451 Etheridge Road 18 Lake Country British Columbia

\$750,900

Welcome to Lakeside Estates! Construction has started on site on the project consisting of 44 luxury townhomes. TH#18 is 3 bedrooms+large den+2.5 baths. A2 Plan has 1715sf indoor living, 233sf patio space, double side-by-side garage (fits a truck)+large driveway for extra parking. Outdoor living is easy, only 200m from Wood Lake! Includes lush entry-level terrace,+2 second-floor balconies. You have quick access to internal walkways, perfect for your pets! Pristine finishings are included w/ 2 designer colour palettes+3 fixture packages to choose from. Blinds, Navien on-demand hot water system, natural gas range, and electric fireplace incl. Live the Okanagan Dream-Outdoor living is a priority at Lakeside Estates, which is only 200m from Wood Lake (with beach, dog beach+boat launch+Marina), +quick access to Okanagan Lake Boat Launch. A bus stop is across from the project+ bike lane with quick access to the Rail Trail with trails along Kalamalka or Wood Lake to Kelowna. Bike, kayak and boat rentals are available within 2 minutes of your home! There is a restaurant, convenience store and hardware store just a short walk away and shopping nearby. 10 mins to Kelowna Airport + 15 mins to UBCO, this location gives you the benefits of a lakeside vacation with the conveniences of city amenities. Disclosure Statement available upon request. GST+PTT Applicable (id:6769)