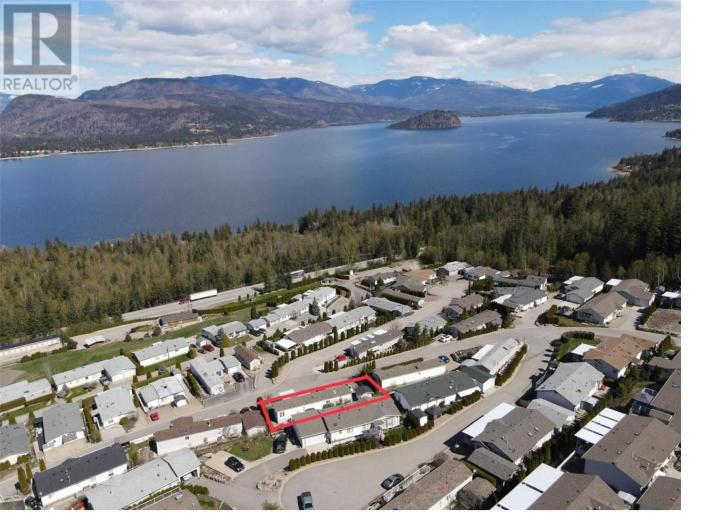

## 1510 Trans Canada Highway 18 Sorrento British Columbia

Experience good vibrations from the upper bench of Deer Ridge Estates in Sorrento BC. This immpressive, immaculate 2 bed, 1 bath home boasts impenetrable views from East to West. Level, newly paved parking for 2 vehicles leads to the perfectly placed covered observation deck overlooking the sunny Shu. Slip inside and immediatley feel the comfort and quality. New everything....like everything including new Pex piping everywhere, new flooring, Air Conditioning, paved level driveway, all appliances are newer, new hot water tank, new furnace, recent roof +2 sheds & a greenhouse! Pad rent is LOW at 440\$ per month. 55+ Park allows 2 dogs any size but must be pre approved. RV storage upon request. Click the immersive tour then book your showing today and Start Packin! (id:6769)