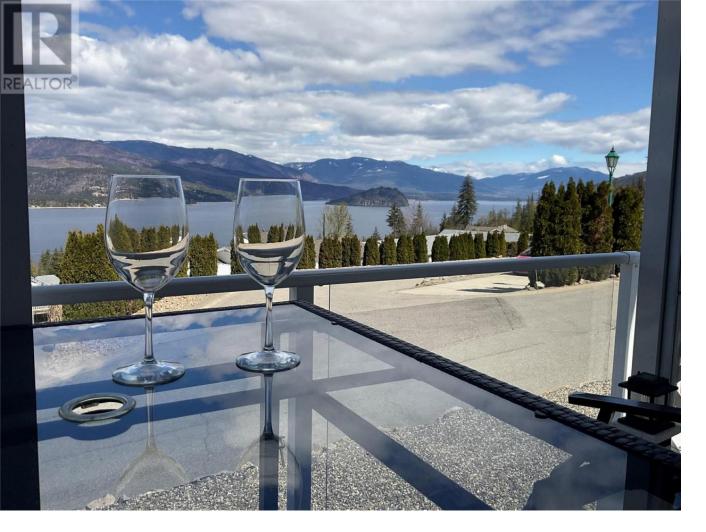

## 1510 Trans Canada Highway 18 Sorrento British Columbia

Experience good vibrations from the upper bench of Deer Ridge Estates in Sorrento BC. This immpressive, immaculate 2 bed, 1 bath home boasts stellar views from East to West. Level, newly paved parking for 2 vehicles leads to the perfectly placed covered observation deck overlooking the sunny Shu. Slip inside and immediatley feel the comfort and quality. New everything....like everything including new Pex piping everywhere, new flooring, Air Conditioning, paved level driveway, all appliances are newer, new hot water tank, new furnace, recent roof +2 sheds & a greenhouse! Pad rent is LOW at 440\$ per month. 55+ Park allows 2 dogs any size but must be pre approved. RV storage upon request. Click the immersive tour then book your showing today and Start Packin! (id:6769)