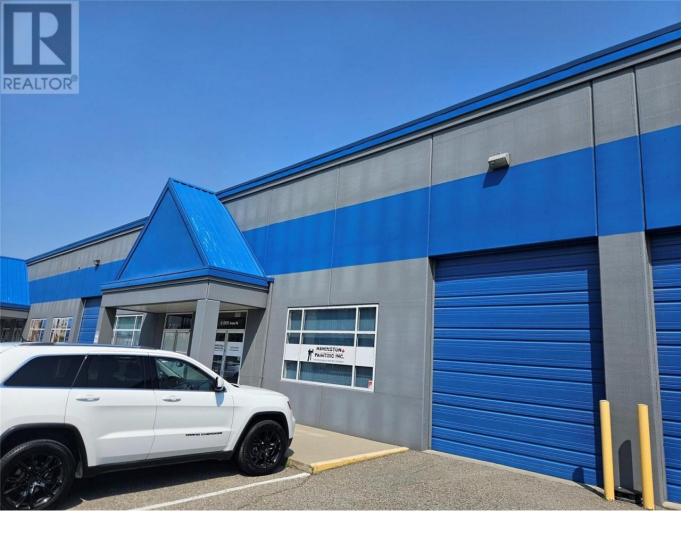

## 2600 Acland Road 1/8 Kelowna British Columbia

Opportunity to sublease 3086 SF of warehouse and office space. 18' ceilings, two 10'x12' overhead doors, single phase 100-amp power. I2 zoning allows for a variety of uses. Clean industrial uses are preferred. Office space has 3 private offices, 2 washrooms, and A/C. Exclusive parking available in front of the unit. Lease expires November 30, 2025. Please do not disturb existing Tenant. (id:6769)