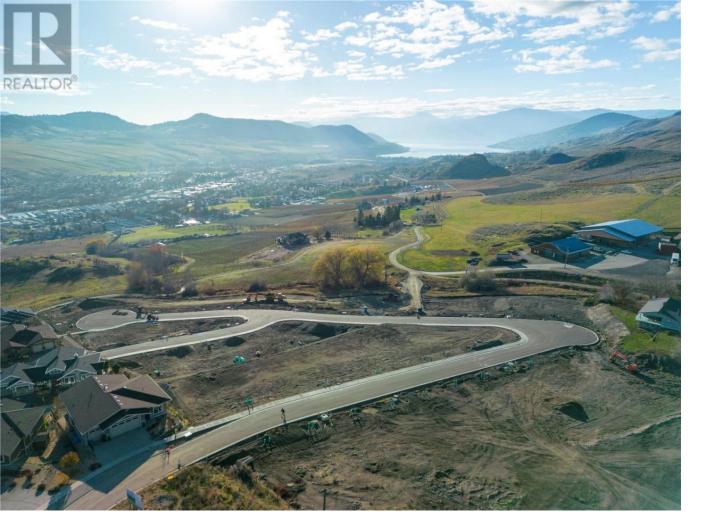

## 3398 Davison Road 18 Vernon British Columbia

\$399,900

Turtle Mountain provides incredible Okanagan Lake and valley views. Live within the amazing nature Vernon has to offer while being only steps away from local amenities and the city's core. Enjoy also the Grey Canal hiking trail and mesmerizing Bella Vista views, world famous beaches, award winning wineries and spectacular golf courses. They are only minutes away! Tassie Creek Estate has been created to help celebrate all that this region has to offer. A stunning 5 acre park with all its beauty compliments the estate's area and outdoor living. Build your dream home the way you want with the builder you desire. Choose a customized layout, and take 20 months to build. The possibilities of this property are endless. (id:6769)