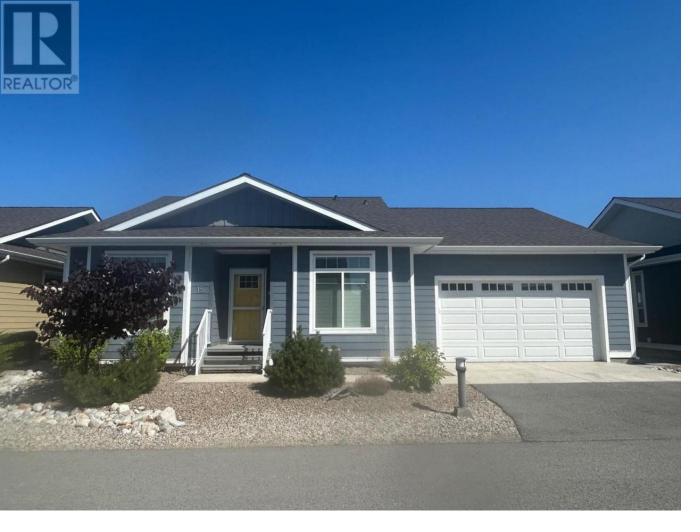

## 351 Warren Avenue 18 Penticton British Columbia

\$679,900

Best location in The Bow backing onto the courtyard and green grass space, centrally located rancher with 3 bedrooms and 2 baths. Open concept, bright kitchen with large island, stainless steel appliances, spacious dining room with easy access to patio with covered patio for those sunny days and fenced low maintenance yard. The main living space has lots of windows and high ceiling providing lots of light and a very spacious feel and electric fireplace for those cozy nights. The large master has a walk-in closet & ensuite with double sinks and walk in shower. Double car garage and clubhouse and outdoor patio for residence to share. Great location with a short walk to transit, parks and Cherrylane Mall. Pets allowed w/park approval, no age restriction no short-term rentals. Contingent to assignment of the lease. Land lease until 2166, no property transfer tax. (id:6769)