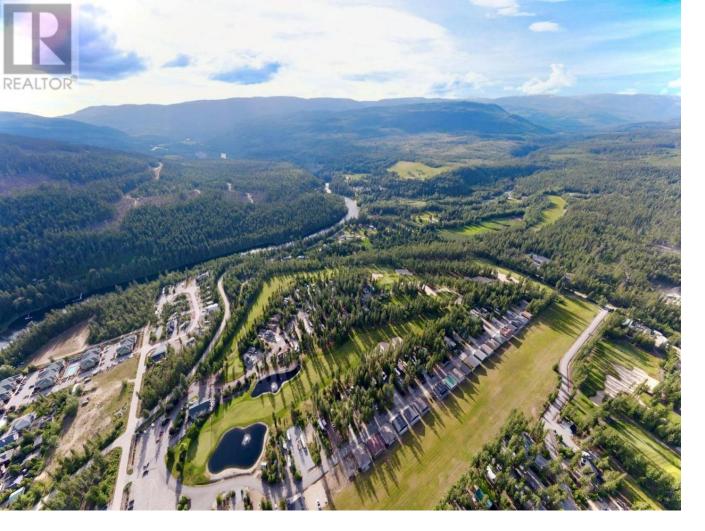

## 3525 Enderby Mabel Lake Road 18 Enderby British Columbia

Discover serenity in this charming cabin nestled within the scenic Mabel Lake Resort and Airpark. Ideal for families seeking a retreat, this cozy retreat sits on a spacious lot surrounded by tranquil natural beauty. The covered outdoor kitchen/entertaining area will provide many memorable days and nights with family and friends. Step inside to find a welcoming interior featuring warm wood finishes and a comfortable living space. The cabin boasts modern amenities while retaining its rustic charm, offering a seamless blend of comfort and nature. Outside, enjoy expansive grounds perfect for outdoor activities and gatherings. As part of the Mable Lake community, residents have access to an onsite golf course and a private airstrip, catering to both golf enthusiasts and pilots alike. Whether you're looking for a peaceful getaway or an adventurous escape, this cabin provides the perfect balance of relaxation and recreational opportunities. Embrace the lifestyle of Mable Lake Resort and Airpark and make this cabin your family's haven in the heart of nature. (id:6769)