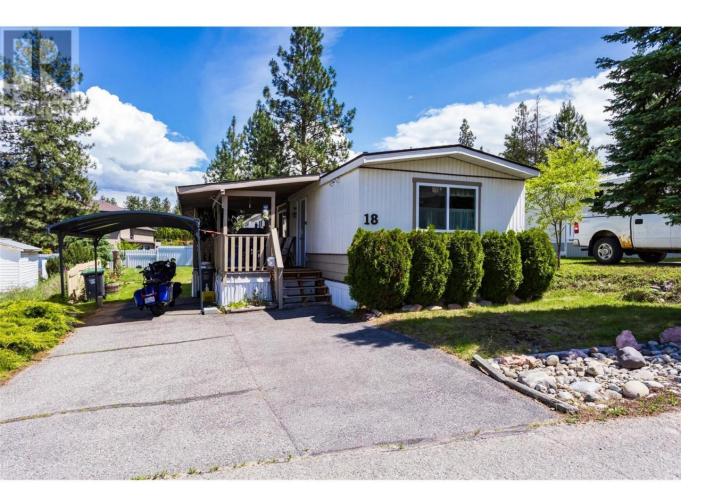

## 3535 McCulloch Road 18 Kelowna British Columbia

\$199,000

Welcome to Lake City Estates a quiet 55+ community with RV parking nestled amongst the orchards and vineyards yet less than a 10 minute drive to all amenities. There's a bus route and firehall within walking distance and golf 2km's away. This home is on a flat landscaped lot with no traffic noise. There's plenty of space to putter in the workshop or do some gardening. The large covered deck is your 3 season hang out spot. Recently professionally painted, the inside has a wide open kitchen plan with recent updates, a pantry closet and plenty of cupboard space. The middle 2 bedrooms were converted to one large one and could be restored back within a couple days work and the master bedroom fills the back end of the home. With a freshly renovated bathroom and all new water supply lines throughout. If you're after the simpler life this may be the one for you. 1 owner must be 55 and the others must be 19+. (id:6769)