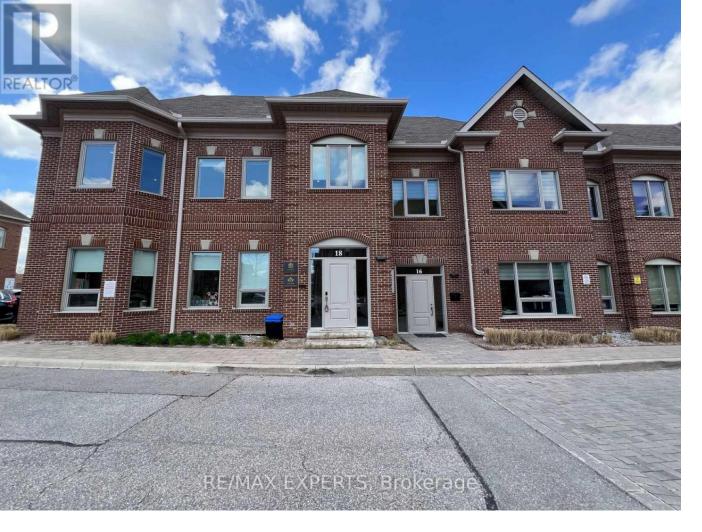

## 30 Wertheim Court 18 (Lower) Richmond Hill Beaver Creek Business Park Ontario

\$1,750

This basement office space is perfect for modern professionals who thrive on collaboration. Whether you're a tech startup team, marketing agency, financial consultants or creative studio, this versatile environment adapts to your workflow. The open concept layout features flexible workstations that can easily transition from focused individual work to team brainstorming sessions. Your team will appreciate the thoughtfully included amenities - a kitchenette and private bathroom. The location couldn't be more convenient, situated in Richmond Hill's professional hub just minutes from Highways 401 and 404, with ample parking for your staff and visiting clients. The space works particularly well for teams of 5-10 professionals who value both collaboration and privacy options. With move-in-ready furnishings and adaptable work areas, you can start being productive immediately without the hassle of office setup. (id:6769)