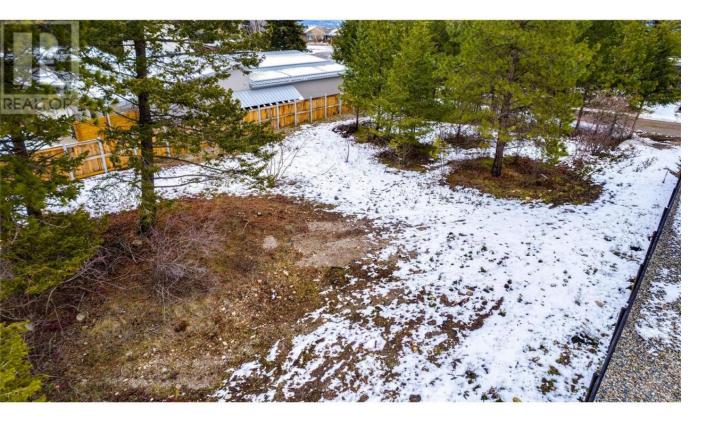

## 180 Crown Crescent Vernon British Columbia

Allow that infamous Westside sunrise to serve as inspiration when designing and creating the home of your dreams on one of the very last building lots in the community. Located within the desirable Westshore Estates, this fully cleared, and level 0.24-acre lot offers nearly unobstructed panoramic Mountain, Lake, and Valley views. Positioned down the road from a great community park and playground, the spacious lot promises peacefulness and privacy along with access to a multitude of recreational opportunities. From boating and fishing, to hiking and camping, the Crown Land adjacent property is ideal for enthusiastic recreationalists. This lot is ready for build or suitable as a holding property with a flexible timeline. Come see everything potential-filled vacant lot can offer you today. (id:6769)