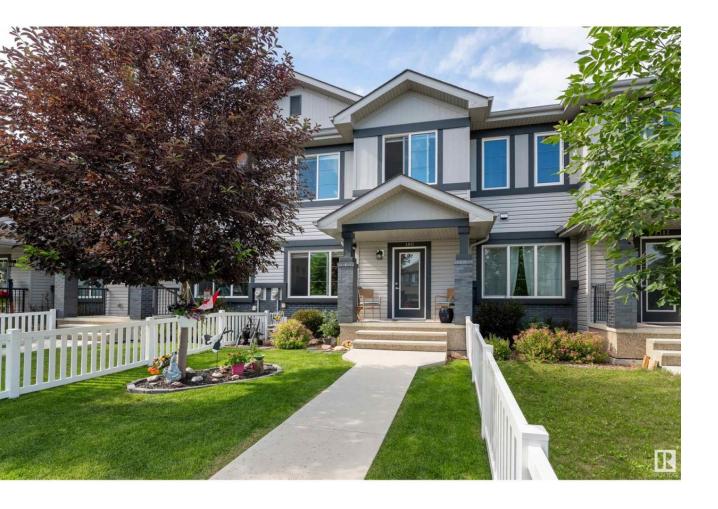

## Fort Saskatchewan Alberta

Impeccably maintained and truly move-in ready! This stunning 3-bedroom, 2-storey attached family home in desirable Sienna is a must-see. The open concept main floor boasts 9' ceilings, custom window coverings and durable laminate plank flooring--perfect for entertaining. The modern kitchen showcases sleek cabinetry, quartz countertops, and stainless steel appliances. A convenient 2-piece bath and access to the double attached garage complete the main level. Upstairs features two generous bedrooms, including a primary suite with a walk-through closet and 4-piece ensuite. You'll also find a full 4-piece main bath, upper floor laundry, a cozy bonus/family room, and access to the rooftop patio over the garage. The unfinished basement includes roughed-in plumbing, a high-efficiency furnace, and an HRV system. Exterior highlights include a sunny, southfacing fenced front yard, an insulated and drywalled garage with electric heat, and a concrete parking pad large enough for a full-size truck. No Condo Fees! (id:6769)