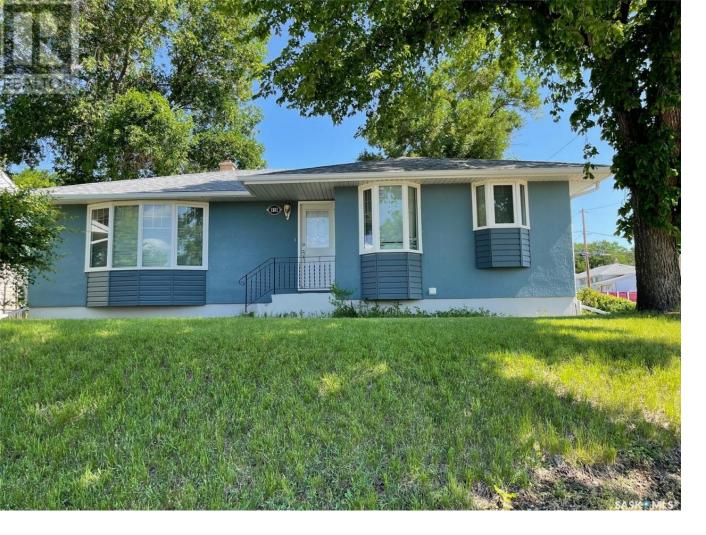

## Estevan Saskatchewan

Located on a desirable corner lot in Westview area, this home has a 32 x 24 garage with a 12 x 24 workshop attached. The main floor features south facing kitchen, dining and living rooms allowing plenty of natural light all day. The living room, hallway and bedrooms all have oak hardwood floors. 3 bedrooms and a full bathroom complete the main floor. The basement is fully developed with a family room, large den, 3/4 bathroom, laundry and utility/storage room. The back yard is fully fenced and has a nice patio area, with direct access off one of the bedrooms. (id:6769)