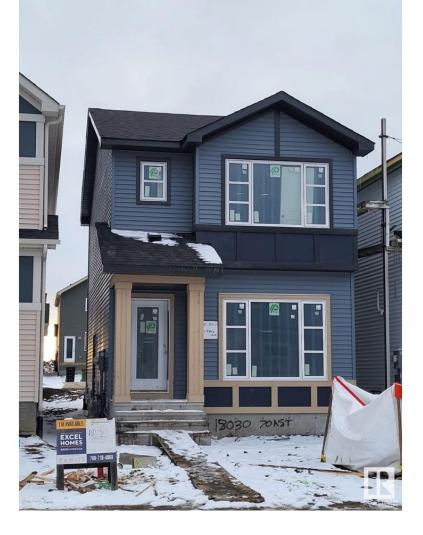

## Edmonton Alberta

\$399,900

Step on into the beautifully elegant 'Sage' by our favourite builder EXCEL HOMES! This is everything you could ask for in a laned home - a functional L-shaped kitchen overlooks the backyard, accompanied by a cute dining nook and a comfortable front living room for relaxing. Just up the stairs, you are greeted by the second-floor laundry, which separates the master suite from the additional two bedrooms. The option to develop the basement allows for an extra bedroom with a rec room and bathroom, perfect for entertaining or additional living space - even a suite with a side entrance. All this plus a GREEN BUILT CANADA Certification and a more affordable homeownership opportunity with lower utility costs and a cleaner, healthier home. Smart hub network, solar panel ready, all energy star appliances included in the price - this home just needs you! (id:6769)