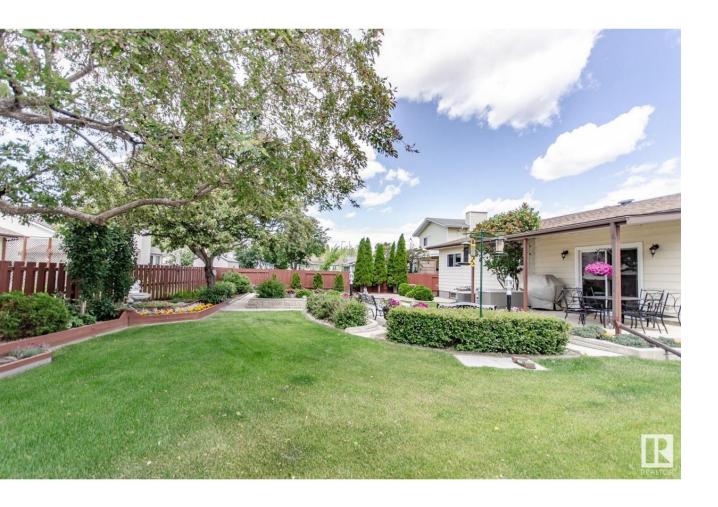

## Edmonton Alberta

\$529,900

GORGEOUS PARK LIKE BACK YARD, SHOWS IMMACULATE, QUIET CUL-DE-SAC, OVERSIZE GARAGE! This is the most beautiful rear yard I have seen in 38 years of selling homes in metro Edmonton. Lovingly maintained and a true delight, with many shrubs, mature trees, walkways and perennials. 3 fountains (2 are active). West backyard for evening enjoyment. Large pie lot. Main floor family room with gorgeous views of rear yard. 5 bedrooms, 3 full baths. Basement has family room, recreation room, bedroom, den, full bath. Basement is designed for potential accommodation for long term guests (not a legal suite). Many upgrades including high efficient furnace, high quality windows, kitchen appliances, flooring, etc. Pride of ownership, this home shows guaranteed immaculate. Oversize garage (24 X 23), insulated, drywalled, painted, work bench, shelving. Quiet and secluded cul-de-sac. Expect to be impressed! (id:6769)