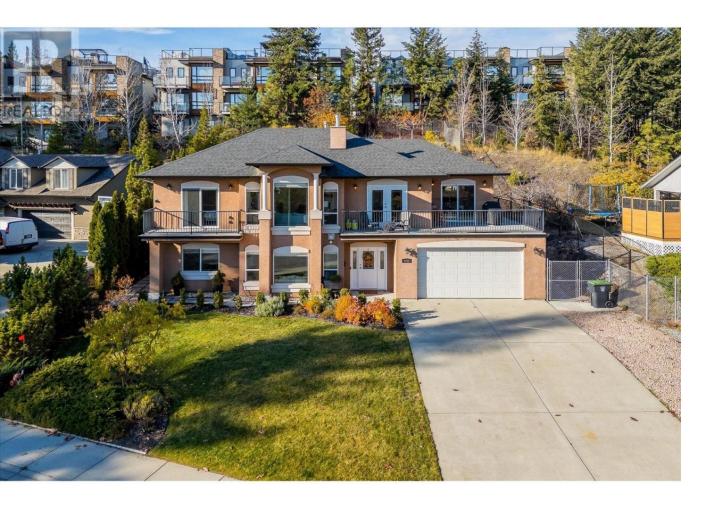

## 1804 Olympus Way West Kelowna British Columbia

\$998,800

Welcome to 1804 Olympus Way, a beautifully maintained family home in the heart of West Kelowna Estates. Located just minutes from downtown Kelowna and Westbank city centre, this vibrant community offers trails, parks, and schools, including Rose Valley Elementary, just a short walk away. This home features a versatile 2-bedroom lower level with a private entrance, separate laundry, summer kitchen, 4-piece bathroom, rec room, and great room, ideal for multigenerational living, guests, or teenagers. It can also easily convert into an income-generating suite. The main level includes two additional bedrooms and a luxurious primary suite with a spa-inspired 5-piece ensuite, walk-in closet, and private patio. The gourmet kitchen boasts vaulted ceilings, stainless steel appliances, maple cabinetry, and a large island with an eat-up bar, perfect for hosting. The open-concept living and dining areas and a bright den lead to a wrap-around deck for additional relaxation. The fully fenced backyard is designed for entertaining, complete with a custom pergola, mature cherry and plum trees, and evergreens. There is ample parking with an oversized double garage and an expansive driveway for RVs, boats, and more. Book your private showing today to experience the charm and functionality of 1804 Olympus Way! (id:6769)