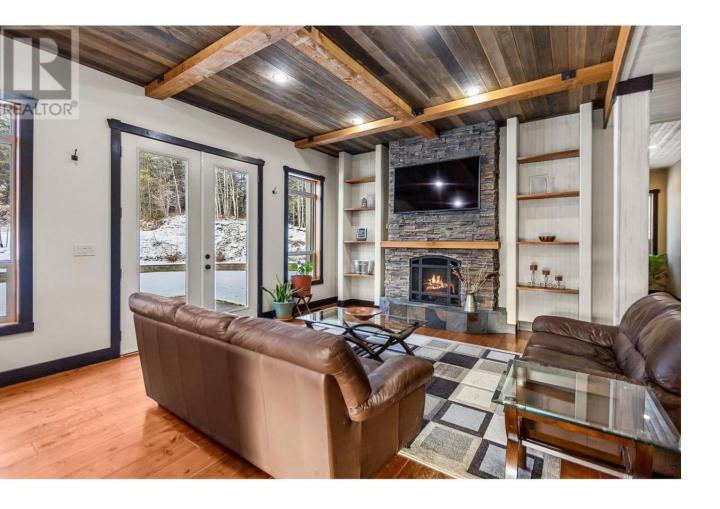

## 1805 SHARELENE Drive Prince George British Columbia

\$1,149,000

\* PREC - Personal Real Estate Corporation. Here is this beautiful 4500 sq ft home in Milworth sitting on 4 manicured acres. The main floor features 10' ceilings, a 25' vaulted foyer, gorgeous hardwood & tile throughout, oversized windows, a gourmet kitchen, large family room, an office & a 2 pc bath. Upstairs has 3 beds (primary has a 5 pc ensuite & a large WI closet that is connected to the laundry room). The bsmt has 10 ft ceilings, 1 bed, 4 pc bath, rec room & it leads to a heated dbl garage. The furnace is 2 yrs old, there is 8W on demand, underground sprinklers & it is on its own well. The site prep has been done for a shop to be built & it can have its own well as there are 3 on the property (as per seller). Lot size msmts taken from Tax Ass, all msmts are approx. & all info to be verified by buyer if deemed important. (id:6769)

Bedroom 4 11 ft X 9 ft

Foyer 11 ft X 7 ft ,7 in

Storage 14 ft X 7 ft ,6 in

Living room 19 ft X 18 ft ,2 in

Family room 19 ft X 19 ft

Kitchen 15 ft X 14 ft

**Dining room** 13 ft ,8 in X 11 ft ,8 in

Office 16 ft ,9 in X 9 ft ,1 in