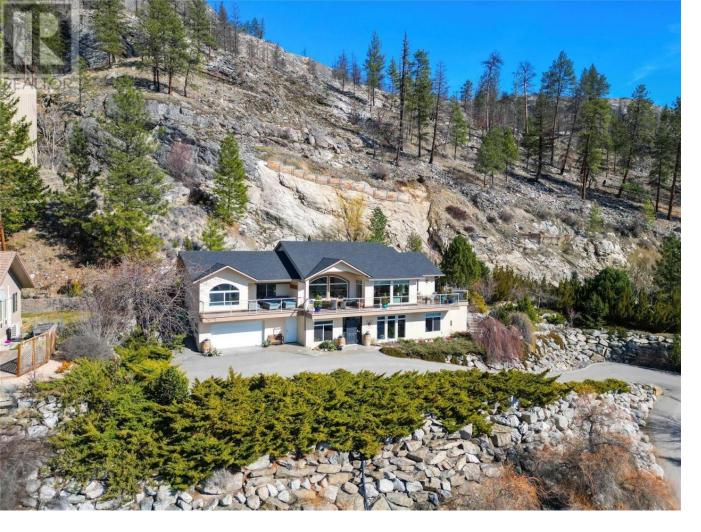

## 181 Christie Mountain Lane Okanagan Falls British Columbia

\$1,399,000

CLICK TO VIEW VIDEO: Breathtaking Skaha Lake and valley views from this 1 ACRE property. If you desire peacefulness and privacy this home has it all. Constructed in 2000, this one owner home radiates pride and care with modern open design elements. 3 bedrooms plus den with 3 full bathrooms spanning over 3,000 sq-ft. Elegant hardwood flooring throughout the second level, windows stretching from end to end never hiding the Million dollar view. Formal dining area with 2 separate lounging areas. A beautiful gourmet kitchen equipped with a gas range and extra-large pantry. The grand primary is a retreat of its own; large walk in closet, jetted tub, shower with double vanity. The lower level boasts elegant archways framing the seating area. 2 bedrooms, a full bathroom and access to the 2 car garage. New laundry room, gas furnace fridge and hot water tank in 2023, New roof in 2022. Indoor/outdoor living with ease and function. Sheltered by the natural rock backdrop, the backyard is an oasis of its own, gaze along the private path to the small orchard located on the second included lot. The second lot provides an opportunity for another home or shop. Enjoy the tranquility of nature within a 20 min drive to Penticton and our Regional Hospital. The West facing stamped concrete deck is an exceptional area to catch the afternoon sun or the evening sunsets. Don't miss out on the opportunity to make this your home. Contact for more information. (id:6769)